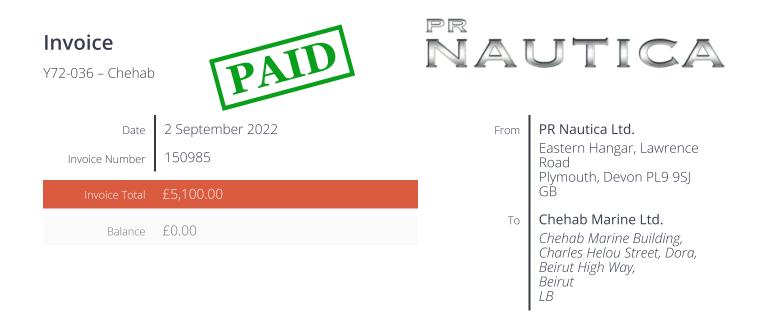

## Invoice 150985

| Task                                                                                                                                                                                                       | Rate      | Qty | Amount    |
|------------------------------------------------------------------------------------------------------------------------------------------------------------------------------------------------------------|-----------|-----|-----------|
|                                                                                                                                                                                                            |           |     |           |
| Pre-Delivery Inspection                                                                                                                                                                                    | £3,500.00 | 1   | £3,500.00 |
| To conduct audit process of build and report faults to factory<br>for repair before dispatch, con-duct full sea trial and systems<br>checks, clean exterior and interior and protect ready for<br>shipment |           |     |           |
|                                                                                                                                                                                                            |           |     |           |
| Tender installation to platform                                                                                                                                                                            | £1,450.00 | 1   | £1,450.00 |
| To Receive, commission, launch and load tender to platform.<br>Including universal teak chocks, stainless tie down eyes<br>(removable) and lashing straps                                                  |           |     |           |
|                                                                                                                                                                                                            |           |     |           |
| Commissioning                                                                                                                                                                                              | £150.00   | 1   | £150.00   |
| Commission the AIS and VHF with MMSI number and set up<br>MAN warranty registration                                                                                                                        |           |     |           |

| Subtotal | £5,100.00 |
|----------|-----------|
| Total ?  | £5,100.00 |
| Payments | £5,100.00 |
| Balance  | £0.00     |