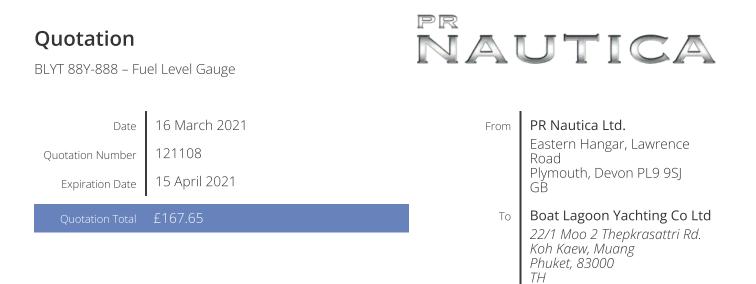

## Estimate 121108



| Task                   | Rate    | Qty | Amount  |
|------------------------|---------|-----|---------|
|                        |         |     |         |
| Fuel Level Gauge       | £131.25 | 1   | £131.25 |
| Availability 3-4 Weeks |         |     |         |

| Subtotal | £131.25 |
|----------|---------|
| Shipping | £36.40  |
| Total 😮  | £167.65 |

## Terms

Please note our terms of business that apply, as per British Marine Federation Terms of Business Edition 15a.

Our full terms and conditions can be found at <u>https://prnautica.com/terms-of-business/</u>

|                 | Pound Sterling (£)          | Euro (€)                    |  |
|-----------------|-----------------------------|-----------------------------|--|
| Account Name:   | PR Nautica Ltd.             |