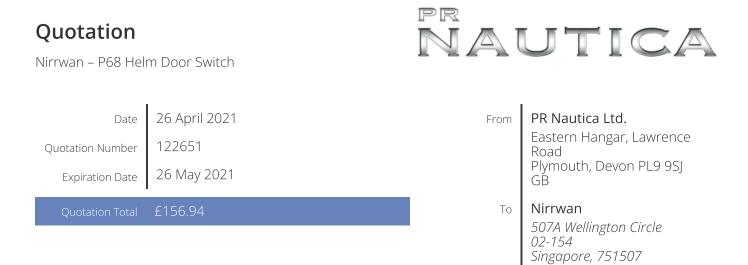

| Task             | Rate         | Qty      | Amount  |
|------------------|--------------|----------|---------|
| Helm Door Switch | £117.94      | 1        | £117.94 |
|                  | L     / . J4 | I        | £117.94 |
|                  |              |          |         |
|                  |              | Subtotal | £117.   |
|                  |              | Shipping | £39.    |
|                  |              | Total ?  | £156.   |

## Terms

Please note our terms of business that apply, as per British Marine Federation Terms of Business Edition 15a.

Our full terms and conditions can be found at <u>https://prnautica.com/terms-of-business/</u>

|                 | Pound Sterling (£)          | Euro (€)                    |  |
|-----------------|-----------------------