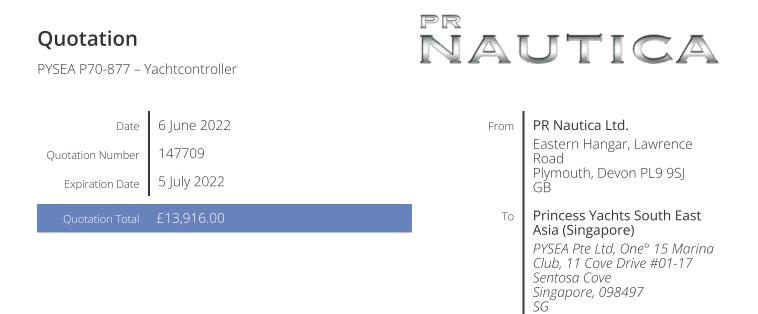

| Task                                                                                                                                                        | Rate       | Qty | Amount     |
|-------------------------------------------------------------------------------------------------------------------------------------------------------------|------------|-----|------------|
| Yachtcontroller MAN-CAN En-Joy Plus – 2 Engines, Bow<br>Thruster, Stern Thruster and Anchor. To include Side Power<br>interface for variable speed thruster | £13,792.50 | 1   | £13,792.50 |
| Availability: 2-3 Weeks                                                                                                                                     |            |     |            |

| Subtotal | £13,792.50 |
|----------|------------|
| Shipping | £123.50    |
| Total 😨  | £13,916.00 |