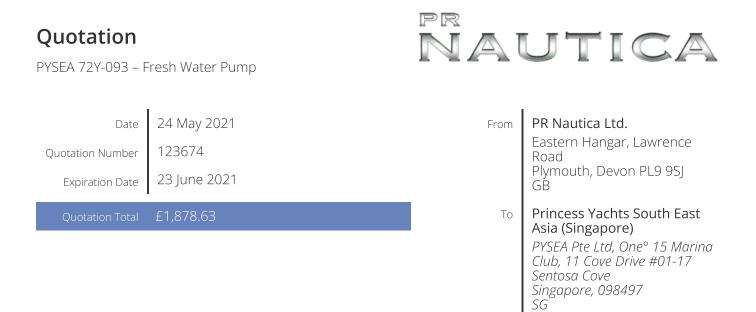

| Task                                              | Rate      | Qty | Amount    |
|---------------------------------------------------|-----------|-----|-----------|
|                                                   |           |     |           |
| Fresh Water Pump – EL/PUMP JET 3 B 24V CC 0.55 KW | £1,716.13 | 1   | £1,716.13 |
| Availability: 7-8 Weeks                           |           |     |           |

| Subtotal | £1,716.13 |
|----------|-----------|
| Shipping | £162.50   |
| Total 😨  | £1,878.63 |