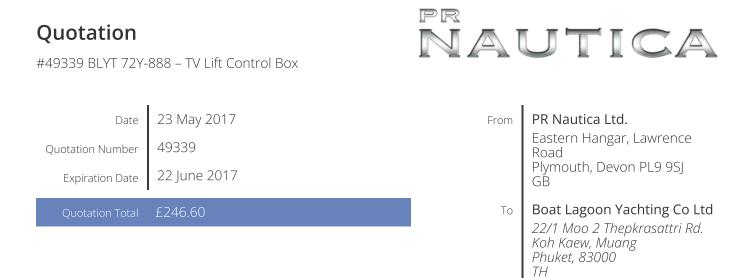

## Estimate 49339



| Task                                                               | Rate    | Qty | Amount  |
|--------------------------------------------------------------------|---------|-----|---------|
|                                                                    |         |     |         |
| TV Lift Control Box                                                | £210.60 | 1   | £210.60 |
| To supply a replacement TV Lift contorl box – serial number<br>TBC |         |     |         |

| Subtotal | £210.60 |
|----------|---------|
| Shipping | £36.00  |
| Total ?  | £246.60 |

## Terms

Please note our terms of business that apply, as per British Marine Federation Terms of Business Edition 15a.

Our full terms and conditions can be found at <u>https://prnautica.com/terms-of-business/</u>

|