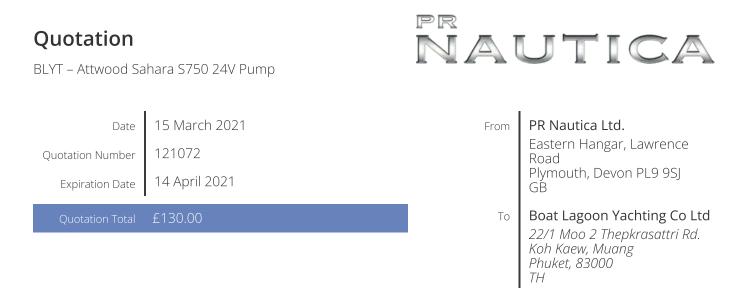

## Estimate 121072

| Task                         | Rate   | Qty      | Amount |
|------------------------------|--------|----------|--------|
|                              |        |          |        |
| Attwood Sahara S750 24V Pump | £97.50 | 1        | £97.50 |
|                              |        |          |        |
|                              |        |          |        |
|                              |        | Subtotal | £97.5  |
|                              |        | Shipping | £32.5  |
|                              |        | Total 🕐  | £130.0 |