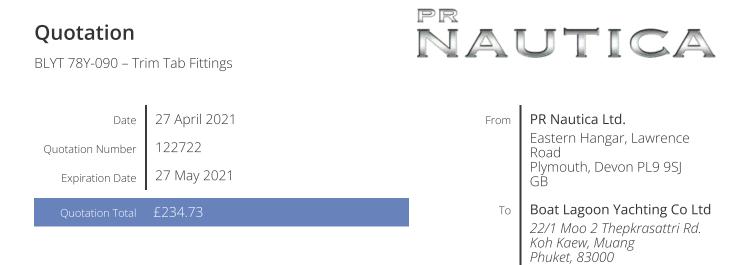

## Estimate 122722

TΗ

| Task                      | Rate   | Qty | Amount |
|---------------------------|--------|-----|--------|
|                           |        |     |        |
| BRASS LINE T              | £5.12  | 10  | £51.20 |
|                           |        |     |        |
| NUT W/FERRULE             | £1.90  | 10  | £19.00 |
|                           |        |     |        |
| HYDRAULIC TUBING 20'      | £34.13 | 1   | £34.13 |
|                           |        |     |        |
| 3" Brass pipe nipple      | £2.44  | 10  | £24.40 |
|                           |        |     |        |
| 4" Brass pipe nipple      | £2.44  | 10  | £24.40 |
|                           |        |     |        |
| 10 x Female elbow (Brass) | £4.39  | 10  | £43.90 |

| Subtotal | £197.03 |
|----------|---------|
| Shipping | £37.70  |
| Total 😮  | £234.73 |