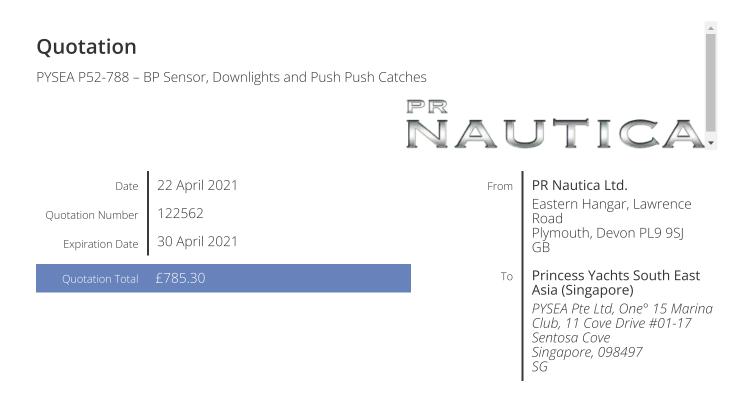

## Estimate 122562

| Task                        | Rate    | Qty | Amount  |
|-----------------------------|---------|-----|---------|
|                             |         |     |         |
| Bathing Platform Sensor     | £112.63 | 2   | £225.26 |
|                             |         |     |         |
| Downlight                   | £45.66  | 4   | £182.64 |
|                             |         |     |         |
| Push Push Catch – Old Style | £5.24   | 10  | £52.40  |

| Subtotal | £460.30 |
|----------|---------|
| Shipping | £325.00 |
| Total ?  | £785.30 |