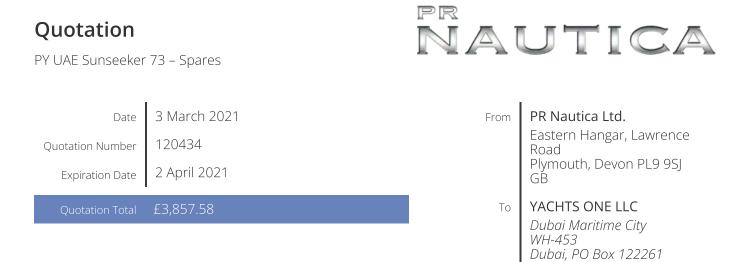

AE

| Task                                                                       | Rate      | Qty   | Amount            |
|----------------------------------------------------------------------------|-----------|-------|-------------------|
|                                                                            |           |       |                   |
| Chelsom – PJ/9/W1/C LAMP WITH OPTIONAL SHADE QRTS/7/HE<br>WITH 24V DC BULB | £124.80   | 2     | £249.60           |
|                                                                            |           |       |                   |
| 73 Manhattan 2012 – 2017 Bimini Top – Flybridge – Canvas                   | £1,607.78 | 1     | £1,607.78         |
| Availability: 5 – 6 Weeks                                                  |           |       |                   |
|                                                                            |           |       |                   |
| Movida Met Ice – Per Metre                                                 | £27.92    | 60    | £1,675.20         |
|                                                                            |           |       |                   |
|                                                                            |           |       |                   |
|                                                                            |           | Subte | 53,532.5 £3,532.5 |
|                                                                            |           | Shipp |                   |
|                                                                            |           | Total | £3,857.5          |