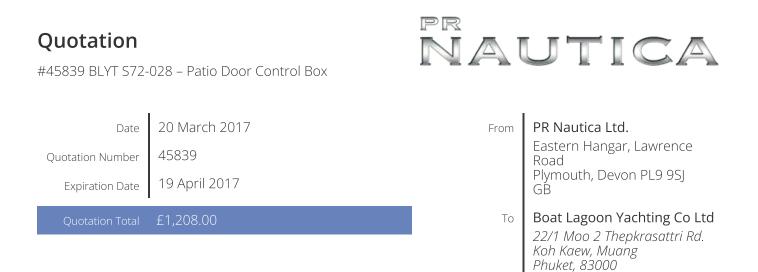

## Estimate 45839

TΗ

| Task                   | Rate      | Qty     | Amount      |
|------------------------|-----------|---------|-------------|
| Patio Door Control Box | £1,152.00 | 1       | £1,152.00   |
|                        | L1,132.00 | I       | LT, TS2.00  |
|                        |           |         |             |
|                        |           | Subtot  | al £1,152.0 |
|                        |           | Shippir | eg £56.0    |
|                        |           | Total ? | £1,208.0    |