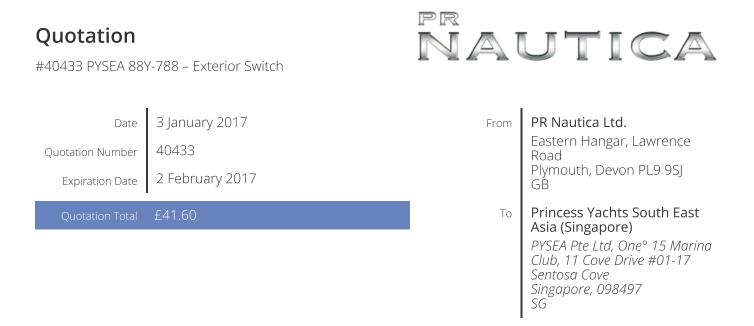

## Estimate 40433

| Task                                       | Rate   | Qty | Amount |
|--------------------------------------------|--------|-----|--------|
|                                            |        |     |        |
| Exterior Switch                            | £11.70 | 1   | £11.70 |
| To supply a Carling momentary 2 way switch |        |     |        |

| Subtotal | £11.70 |
|----------|--------|
| Shipping | £29.90 |
| Total 🕐  | £41.60 |